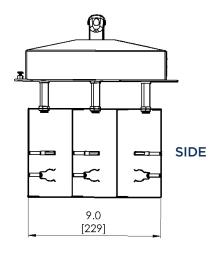

### **Specifications**

| -                   |                                                                                            |
|---------------------|--------------------------------------------------------------------------------------------|
| Dimensions (LxWxD)  | 16.0" x 11.0" x 11.4"<br>(406 mm x 279 mm x 290 mm)                                        |
| Weight              | 11.0 lbs (5.0 kg)                                                                          |
| Shipping Dimensions | 16.0" x 16.0" x 16.0"<br>(406 mm x 406 mm x 406 mm)                                        |
| Shipping Weight     | 17.0 lbs (7.7 kg)                                                                          |
| Voltage             | 100-240VAC @50/60Hz                                                                        |
| Power               | 140 Watts (nominal)                                                                        |
| Velocity            | 50 - 1,250 ft/min (recommended) Velocities over 1,250 ft/min require a bypass installation |
| Temperature Range   | 38° to 185° F (3° to 85° C)                                                                |
| Humidity Range      | 15 to 95% RH, non-condensing                                                               |
| Number of Optics    | 3                                                                                          |
| Certification       | Pending - UL 1598, CSA C22.2 #250, CE,<br>RoHS, REACH, CARB                                |
| Warranty            | 2 years covering defects in workmanship or materials, but excluding consumables            |

#### Dimensions of Stream unit.