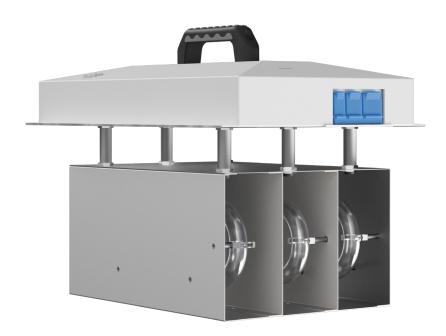

## Pyure Stream<sup>™</sup> 1034 Unit

The Pyure Stream™ 1034 unit easily fits into the ductwork of any air handling system for targeted applications. Multiple units can scale up for larger treatment spaces, mounted in ductwork or a bypass loop with an Inline Dynamic Enclosure. This unit is part of a system with sensors and optional controls to maintain optimal conditions.

#### Dimensions of Stream unit.