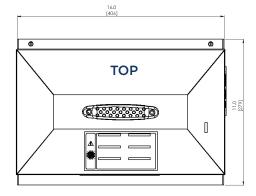

### **Specifications**

| -                   |                                                                                            |
|---------------------|--------------------------------------------------------------------------------------------|
| Dimensions (LxWxD)  | 16.0" x 11.0" x 11.4"<br>(406 mm x 279 mm x 290 mm)                                        |
| Weight              | 11.0 lbs (5.0 kg)                                                                          |
| Shipping Dimensions | 16.0" x 16.0" x 16.0"<br>(406 mm x 406 mm x 406 mm)                                        |
| Shipping Weight     | 17.0 lbs (7.7 kg)                                                                          |
| Voltage             | 100-240VAC @50/60Hz                                                                        |
| Power               | 140 Watts (nominal)                                                                        |
| Velocity            | 50 - 1,250 ft/min (recommended) Velocities over 1,250 ft/min require a bypass installation |
| Temperature Range   | 38° to 185° F (3° to 85° C)                                                                |
| Humidity Range      | 15 to 95% RH, non-condensing                                                               |
| Number of Optics    | 3                                                                                          |
| Certification       | Pending - UL 1598, CSA C22.2 #250, CE,<br>RoHS, REACH, CARB                                |
| Warranty            | 2 years covering defects in workmanship or materials, but excluding consumables            |

#### Dimensions of Stream unit.