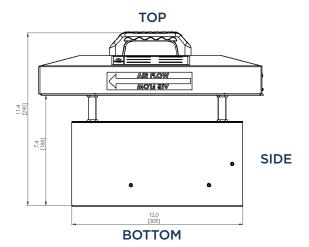

### **Specifications**

| -                   |                                                                                            |
|---------------------|--------------------------------------------------------------------------------------------|
| Dimensions (LxWxD)  | 16.0" x 11.0" x 11.4"<br>(406 mm x 279 mm x 290 mm)                                        |
| Weight              | 11.0 lbs (5.0 kg)                                                                          |
| Shipping Dimensions | 16.0" x 16.0" x 16.0"<br>(406 mm x 406 mm x 406 mm)                                        |
| Shipping Weight     | 17.0 lbs (7.7 kg)                                                                          |
| Voltage             | 100-240VAC @50/60Hz                                                                        |
| Power               | 140 Watts (nominal)                                                                        |
| Velocity            | 50 - 1,250 ft/min (recommended) Velocities over 1,250 ft/min require a bypass installation |
| Temperature Range   | 38° to 185° F (3° to 85° C)                                                                |
| Humidity Range      | 15 to 95% RH, non-condensing                                                               |
| Number of Optics    | 3                                                                                          |
| Certification       | Pending - UL 1598, CSA C22.2 #250, CE,<br>RoHS, REACH, CARB                                |
| Warranty            | 2 years covering defects in workmanship or materials, but excluding consumables            |

#### Dimensions of Stream unit.